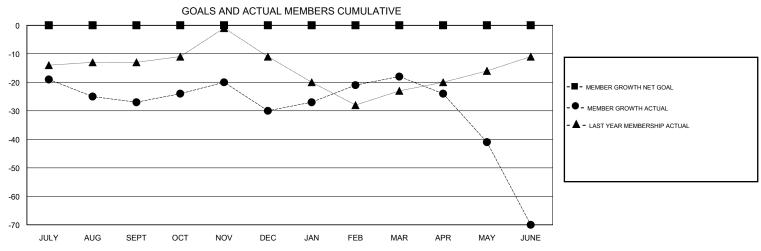

## GOALS AND ACTUAL NEW CLUBS CUMULATIVE

| DROPPED CLUBS: 1  DROPPED MEMBERS |     | 23 CLUBS OF 43 ADDED 1 OR MORE NEW MEMBERS | GENDER DISTRIBUTION  MALE 795 (63.60%)  FEMALE 455 (36.40%)  Women Percentage Fiscal Year Goal: 0% |   |  |
|-----------------------------------|-----|--------------------------------------------|----------------------------------------------------------------------------------------------------|---|--|
| DECEASED                          | 25  | CLICK HERE FOR CUMULATIVE                  | TOTAL FAMILY UNIT MEMBERS                                                                          |   |  |
| CLUB CANCELLED                    | 0   | MEMBERSHIP DATA                            |                                                                                                    |   |  |
| OTHER                             | 121 |                                            | FAMILY MEMBERS PAYING HALF DUES                                                                    | 0 |  |
| TOTAL                             | 146 |                                            |                                                                                                    |   |  |